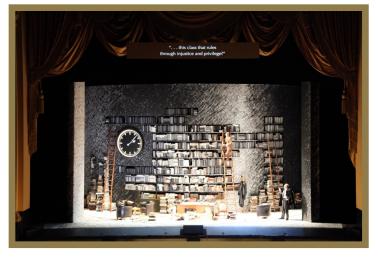

# The Makropulos Case

### **Production Information**

**Stage Director:** Olivier Tambosi

**Production Design:** Frank Philipp

Schlössmann

**Lighting Designer:** Duane Schuler

**Original Production:** 2012

Co-Production with: Finnish National Opera

### **Additional Information**

**Proscenium Opening:** 52'-0" W (15.85m)

> Stage Area: 73' W x 70' D

Raked Stage: Yes

**Drawings available:** PDF/VWX

4 – 40' HC Containers 4 - 53' Trailers or

**SFO Run Crew Numbers** 