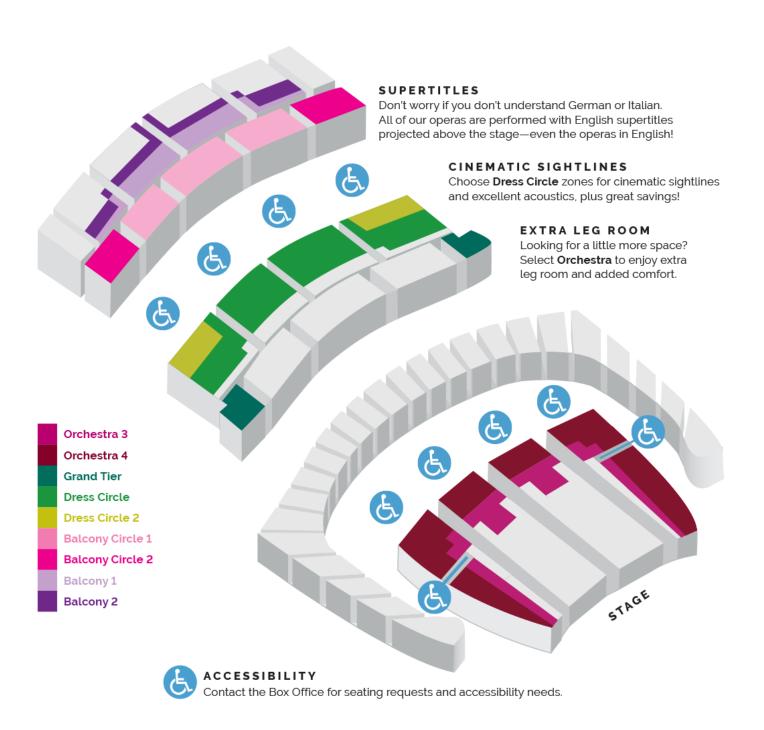

# **Select Your Seating Zone**

Use this Seat Map to choose the right zone for your Student/Teacher season subscription! To view a more detailed Seat Map, visit sfopera.com/contact/seatmap.